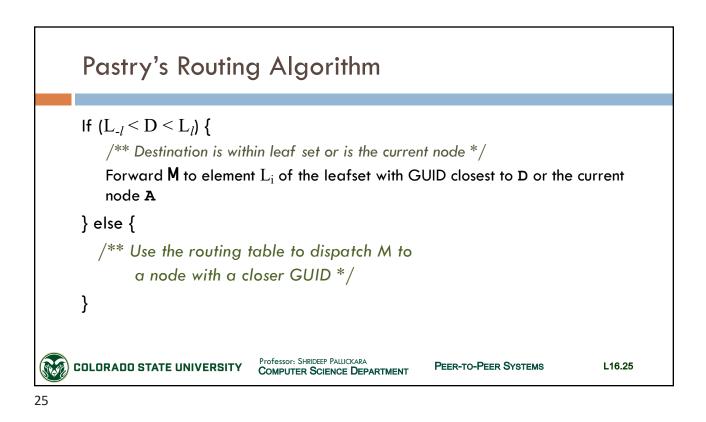

| 3      | 4      | 5      | 6  | 7      | 8      | 9      | A      | B      | C      | D      | E      | F      |                             |
|     | n                                              | n      | n      | n      | n      | n      | n  | n      | n      | n      |        | n      | n      | n      | n      | n      |                             |
| ;   | 65                                             | 65     | 65     | 65     | 65     | 65     | 65 | 65     | 65     | 65     | 65     | 65     | 65     | 65     | 65     | 65     |                             |
|     | AO                                             | A1     | A2     | A3     | A4     | Α5     | Аб | A7     | A8     | Α9     | AA     | AB     | AC     | AD     | AE     | AF     |                             |