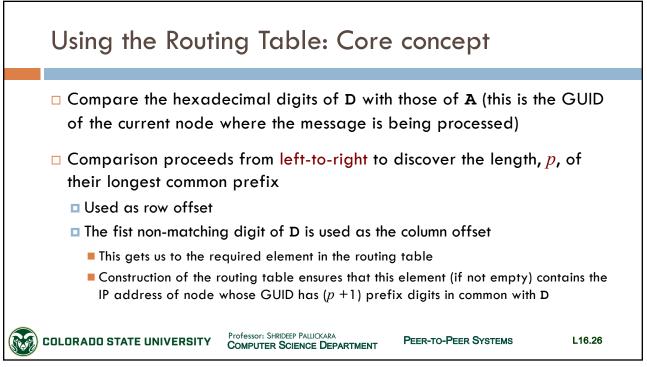

3      | 4      | 5      | 6  | 7      | 8      | 9      | A      | B      | C      | D      | E      | F      |                             |
|     | n                                              | n      | n      | n      | n      | n      | n  | n      | n      | n      |        | n      | n      | n      | n      | n      |                             |
| ;   | 65                                             | 65     | 65     | 65     | 65     | 65     | 65 | 65     | 65     | 65     | 65     | 65     | 65     | 65     | 65     | 65     |                             |
|     | AO                                             | A1     | A2     | A3     | A4     | Α5     | Аб | A7     | A8     | Α9     | AA     | AB     | AC     | AD     | AE     | AF     |                             |