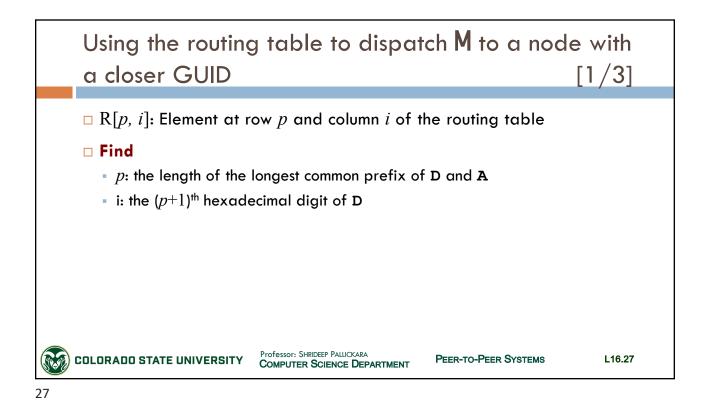

| 4      | 5      | 6  | 7      | 8      | 9      | A      | B      | C      | D      | E      | F      |                             |
|     | n                                              | n      | n      | n      | n      | n      | n  | n      | n      | n      |        | n      | n      | n      | n      | n      |                             |
| ;   | 65                                             | 65     | 65     | 65     | 65     | 65     | 65 | 65     | 65     | 65     | 65     | 65     | 65     | 65     | 65     | 65     |                             |
|     | AO                                             | A1     | A2     | A3     | A4     | Α5     | Аб | A7     | A8     | Α9     | AA     | AB     | AC     | AD     | AE     | AF     |                             |