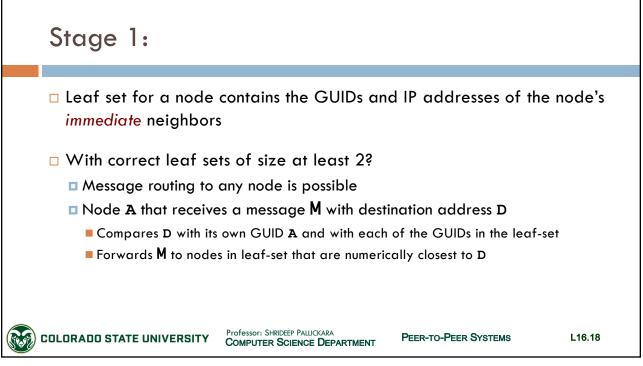

# CSx55: Distributed Systems

Dept. Of Computer Science, Colorado State University



3































17









21





| • = | GUID prefixes and corresponding node handles n |        |        |        |        |        |    |        |        |        |        |        |        |        |        |        |                             |
|-----|------------------------------------------------|--------|--------|--------|--------|--------|----|--------|--------|--------|--------|--------|--------|--------|--------|--------|-----------------------------|
|     |                                                |        |        |        |        |        |    | _      |        |        |        |        |        | _      |        |        |                             |
| )   | 0<br>n                                         | 1<br>n | 2<br>n | 3<br>n | 4<br>n | 5<br>n | 6  | 7<br>n | 8<br>n | 9<br>