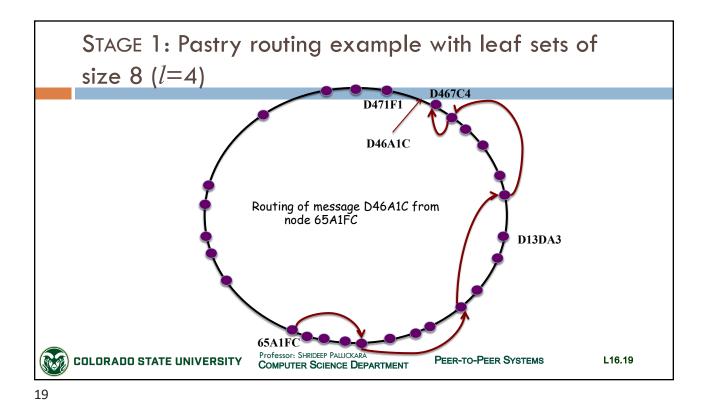

# CSx55: Distributed Systems

Dept. Of Computer Science, Colorado State University

3

17

21

| • = | GUID prefixes and corresponding node handles n |        |        |        |        |        |    |        |        |        |        |        |        |        |        |        |                             |
|-----|------------------------------------------------|--------|--------|--------|--------|--------|----|--------|--------|--------|--------|--------|--------|--------|--------|--------|-----------------------------|
|     |                                                |        |        |        |        |        |    | _      |        |        |        |        |        | _      |        |        |                             |
| )   | 0<br>n                                         | 1<br>n | 2<br>n | 3<br>n | 4<br>n | 5<br>n | 6  | 7<br>n | 8<br>n | 9<br>n | A<br>n | B<br>n | C<br>n | D<br>n | E<br>n | F<br>n |                             |
|     | 11                                             | 11     | 11     | 11     | 11     | 11     |    | 11     | 11     | 11     | 11     | 11     | 11     | 11     | 11     | 11     | Each entry points to one of |
|     | 60                                             | 61     | 62     | 63     | 64     | 65     | 66 | 67     | 68     | 69     | 6A     | 6В     | 6C     | 6D     | 6E     | 6F     | potentially many nodes wh   |
|     | n                                              | n      | n      | n      | n      |        | n  | n      | n      | n      | n      | n      | n      | n      | n      | n      | GUIDs have a relevant pre   |
|     | 65                                             | 65     | 65     | 65     | 65     | 65     | 65 | 65     | 65     | 65     | 65     | 65     | 65     | 65     | 65     | 65     |                             |
|     | 0                                              | 1      | 2      | 3      | 4      | 5      | 6  | 7      | 8      | 9      | A      | B      | C      | D      | E      | F      |                             |
|     | n                                              | n      | n      | n      | n      | n      | n  | n      | n      | n      |        | n      | n      | n      | n      | n      |                             |
| ;   | 65                                             | 65     | 65     | 65     | 65     | 65     | 65 | 65     | 65     | 65     | 65     | 65     | 65     | 65     | 65     | 65     |                             |
|     | AO                                             | A1     | A2     | A3     | A4     | Α5     | Аб | A7     | A8     | Α9     | AA     | AB     | AC     | AD     | AE     | AF     |                             |