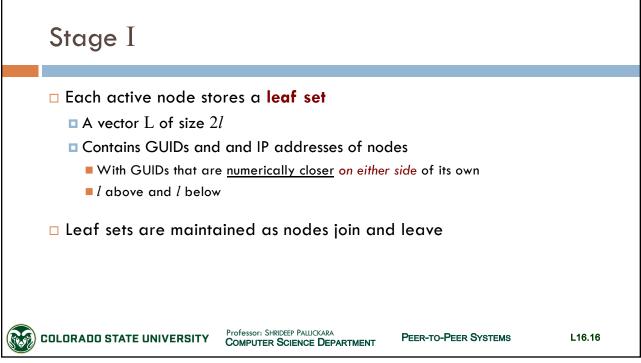

# CSx55: Distributed Systems

Dept. Of Computer Science, Colorado State University



3































17









21





| • = | GUID prefixes and corresponding node handles n |        |        |        |        |        |    |        |        |        |        |        |        |        |        |        |                             |
|-----|------------------------------------------------|--------|--------|--------|--------|--------|----|--------|--------|--------|--------|--------|--------|--------|--------|--------|-----------------------------|
|     |                                                |        |        |        |        |        |    | _      |        |        |        |        |        | _      |        |        |                             |
| )   | 0<br>n                                         | 1<br>n | 2<br>n | 3<br>n | 4<br>n | 5<br>n | 6  | 7<br>n | 8<br>n