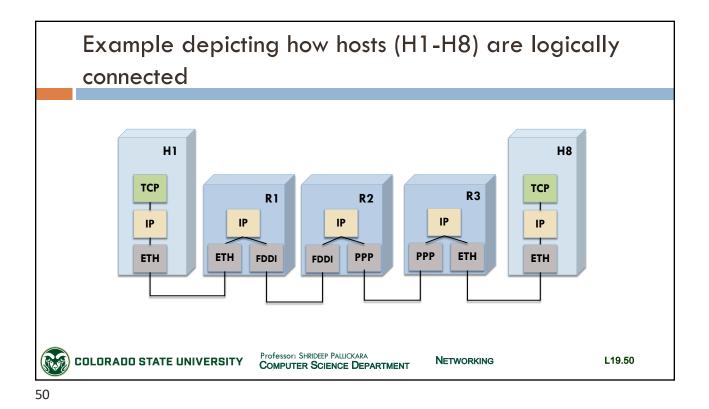

-----------------------|--|--|--|--|
| <b>2</b> 1 | File Transfer Protocol (FTP) Command Control                  |  |  |  |  |
| <b>22</b>  | Secure Shell (SSH) Secure Login                               |  |  |  |  |
| <b>25</b>  | Simple Mail Transfer Protocol (SMTP) email delivery           |  |  |  |  |
| <b>53</b>  | Domain Name System (DNS) service                              |  |  |  |  |
| 67, 68     | Dynamic Host Configuration Protocol (DHCP)                    |  |  |  |  |
| □ 80       | Hypertext Transfer Protocol (HTTP) used in the World Wide Web |  |  |  |  |
| □ 123      | Network Time Protocol (NTP)                                   |  |  |  |  |
| □ 161      | Simple Network Management Protocol (SNMP)                     |  |  |  |  |