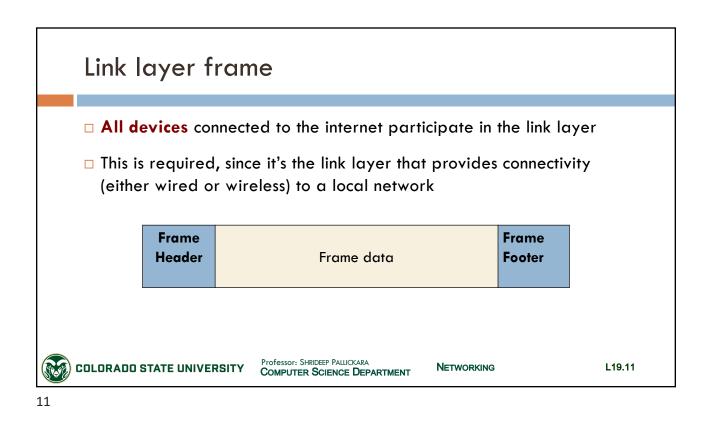

3











































| Depie                          | cting c         | lata se          | gmer                                       | nts sent using  | TCP             |        |
|--------------------------------|-----------------|------------------|--------------------------------------------|-----------------|-----------------|--------|
|                                |                 |                  |                                            |                 |                 |        |
| TCP Transport Layer<br>Segment |                 |                  | Segment<br>Header                          | Segment Data    |                 |        |
| Internet Layer<br>Packet       |                 | Packet<br>Header | Packet Data                                |