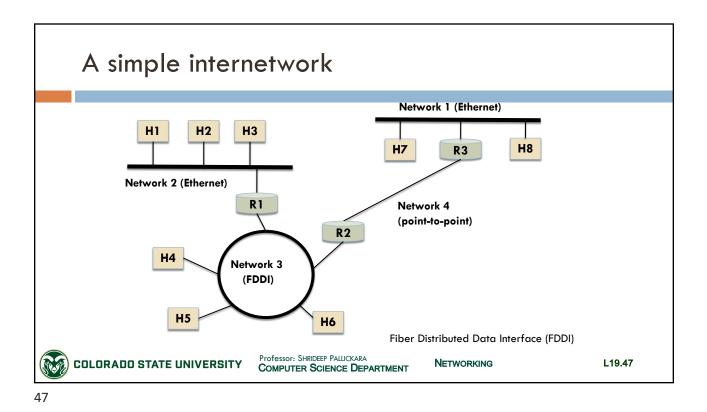

-----------------------------|--|--|--|--|
| <b>2</b> 1 | File Transfer Protocol (FTP) Command Control                  |  |  |  |  |
| <b>22</b>  | Secure Shell (SSH) Secure Login                               |  |  |  |  |
| <b>25</b>  | Simple Mail Transfer Protocol (SMTP) email delivery           |  |  |  |  |
| <b>53</b>  | Domain Name System (DNS) service                              |  |  |  |  |
| 67, 68     | Dynamic Host Configuration Protocol (DHCP)                    |  |  |  |  |
| □ 80       | Hypertext Transfer Protocol (HTTP) used in the World Wide Web |  |  |  |  |
| □ 123      | Network Time Protocol (NTP)                                   |  |  |  |  |
| □ 161      | Simple Network Management Protocol (SNMP)                     |  |  |  |  |