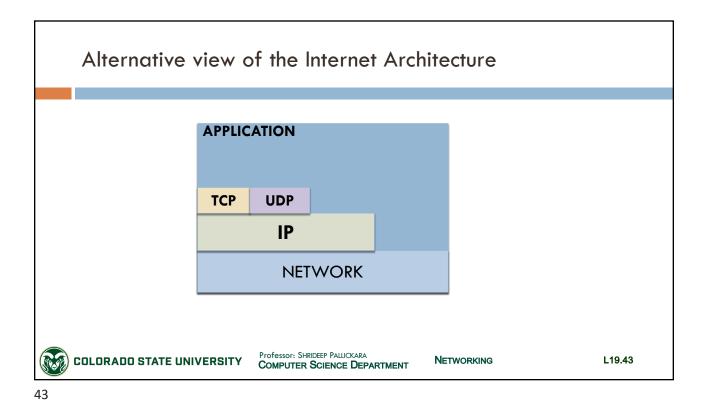

-------------------------------------|--|--|--|--|
| <b>2</b> 1 | File Transfer Protocol (FTP) Command Control                  |  |  |  |  |
| <b>22</b>  | Secure Shell (SSH) Secure Login                               |  |  |  |  |
| <b>25</b>  | Simple Mail Transfer Protocol (SMTP) email delivery           |  |  |  |  |
| <b>53</b>  | Domain Name System (DNS) service                              |  |  |  |  |
| 67, 68     | Dynamic Host Configuration Protocol (DHCP)                    |  |  |  |  |
| □ 80       | Hypertext Transfer Protocol (HTTP) used in the World Wide Web |  |  |  |  |
| □ 123      | Network Time Protocol (NTP)                                   |  |  |  |  |
| □ 161      | Simple Network Management Protocol (SNMP)                     |  |  |  |  |