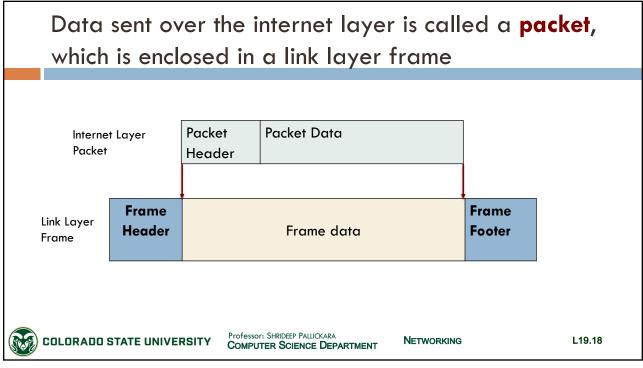

3

| Depie                          | cting c         | lata se          | gmer                                       | nts sent using  | TCP             |        |
|--------------------------------|-----------------|------------------|--------------------------------------------|-----------------|-----------------|--------|
|                                |                 |                  |                                            |                 |                 |        |
| TCP Transport Layer<br>Segment |                 |                  | Segment<br>Header                          | Segment Data    |                 |        |
| Internet Layer<br>Packet       |                 | Packet<br>Header | Packet Data                                |                 |                 |        |
| Link Layer<br>Frame            | Frame<br>Header | Frame data       |                                            |                 | Frame<br>Footer |        |
| COLORADO S                     | STATE UNIVE     |                  | dt: Shrideep Palli<br>J <b>TER Science</b> | CKARA NETWORKIN | IG              | L19.25 |