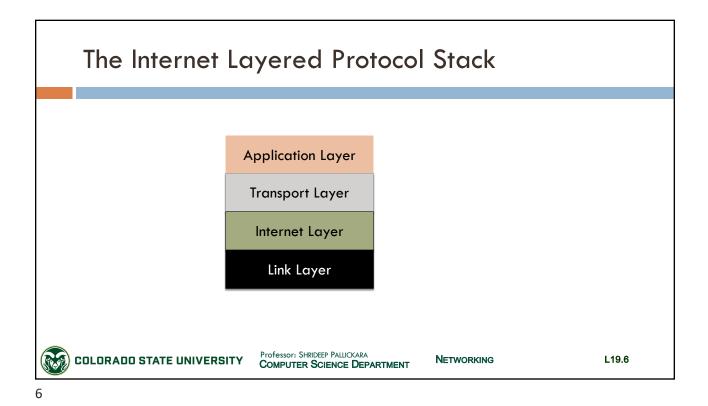

3











































| Depie                          | cting c         | lata se          | gmer                                       | nts sent using  | TCP             |        |
|--------------------------------|-----------------|------------------|--------------------------------------------|-----------------|-----------------|--------|
|                                |                 |                  |                                            |                 |                 |        |
| TCP Transport Layer<br>Segment |                 |                  | Segment<br>Header                          | Segment Data    |                 |        |
| Internet Layer<br>Packet       |                 | Packet<br>Header | Packet Data