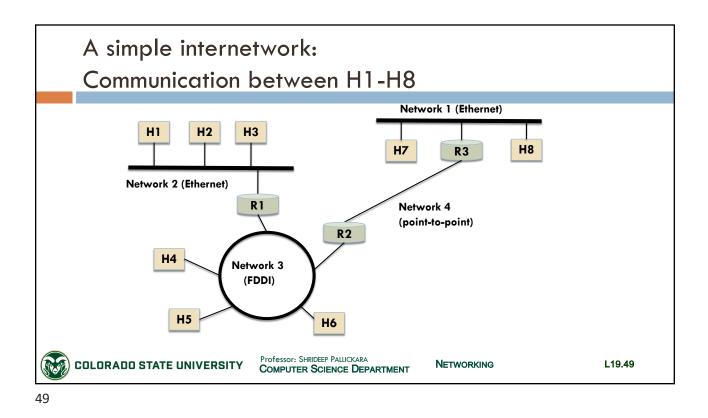

-------------------------|--|--|--|--|
| <b>2</b> 1 | File Transfer Protocol (FTP) Command Control                  |  |  |  |  |
| <b>22</b>  | Secure Shell (SSH) Secure Login                               |  |  |  |  |
| <b>25</b>  | Simple Mail Transfer Protocol (SMTP) email delivery           |  |  |  |  |
| <b>53</b>  | Domain Name System (DNS) service                              |  |  |  |  |
| 67, 68     | Dynamic Host Configuration Protocol (DHCP)                    |  |  |  |  |
| □ 80       | Hypertext Transfer Protocol (HTTP) used in the World Wide Web |  |  |  |  |
| □ 123      | Network Time Protocol (NTP)                                   |  |  |  |  |
| □ 161      | Simple Network Management Protocol (SNMP)                     |  |  |  |  |