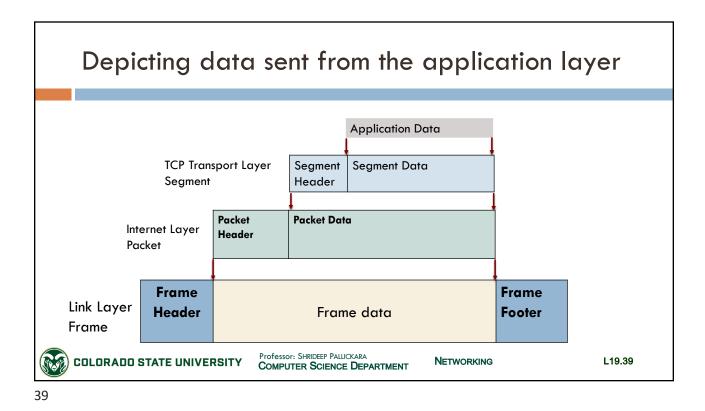

3

| Depie                          | cting c         | lata se          | gmer                                       | nts sent using  | TCP             |        |
|--------------------------------|-----------------|------------------|--------------------------------------------|-----------------|-----------------|--------|
|                                |                 |                  |                                            |                 |                 |        |
| TCP Transport Layer<br>Segment |                 |                  | Segment<br>Header                          | Segment Data    |                 |        |
| Internet Layer<br>Packet       |                 | Packet<br>Header | Packet Data                                |                 |                 |        |
| Link Layer<br>Frame            | Frame<br>Header | Frame data       |                                            |                 | Frame<br>Footer |        |
| COLORADO S                     | STATE UNIVE     |                  | dt: Shrideep Palli<br>J <b>TER Science</b> | CKARA NETWORKIN | IG              | L19.25 |