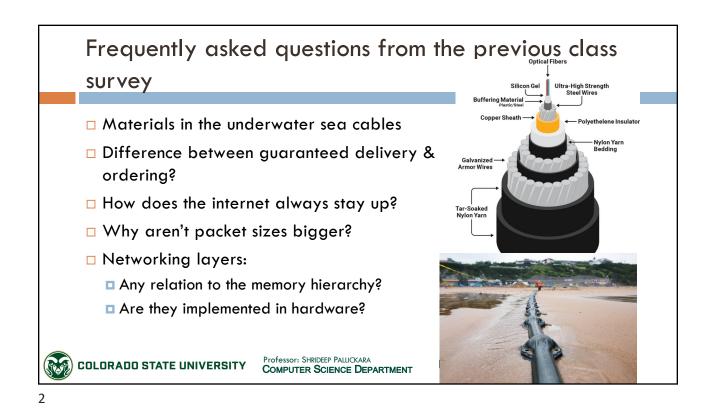

3











































| Depie                          | cting c         | lata se          | gmer                                       | nts sent using  | TCP             |        |
|--------------------------------|-----------------|------------------|--------------------------------------------|-----------------|-----------------|--------|
|                                |                 |                  |                                            |                 |                 |        |
| TCP Transport Layer<br>Segment |                 |                  | Segment<br>Header                          | Segment Data    |                 |        |
| Internet Layer<br>Packet       |                 | Packet<br>Header | Packet Data