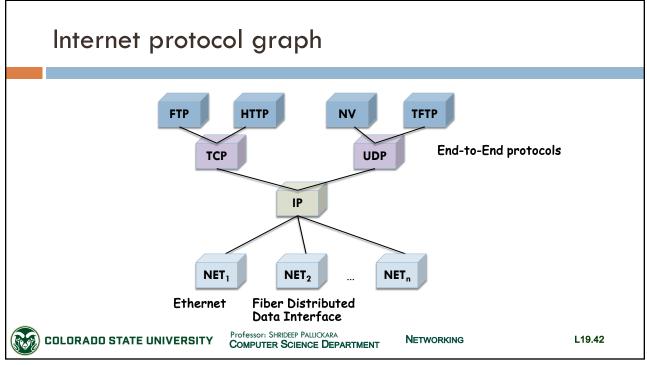

---------------------------------------|--|--|--|--|
| <b>2</b> 1 | File Transfer Protocol (FTP) Command Control                  |  |  |  |  |
| <b>22</b>  | Secure Shell (SSH) Secure Login                               |  |  |  |  |
| <b>25</b>  | Simple Mail Transfer Protocol (SMTP) email delivery           |  |  |  |  |
| <b>53</b>  | Domain Name System (DNS) service                              |  |  |  |  |
| 67, 68     | Dynamic Host Configuration Protocol (DHCP)                    |  |  |  |  |
| □ 80       | Hypertext Transfer Protocol (HTTP) used in the World Wide Web |  |  |  |  |
| □ 123      | Network Time Protocol (NTP)                                   |  |  |  |  |
| □ 161      | Simple Network Management Protocol (SNMP)                     |  |  |  |  |