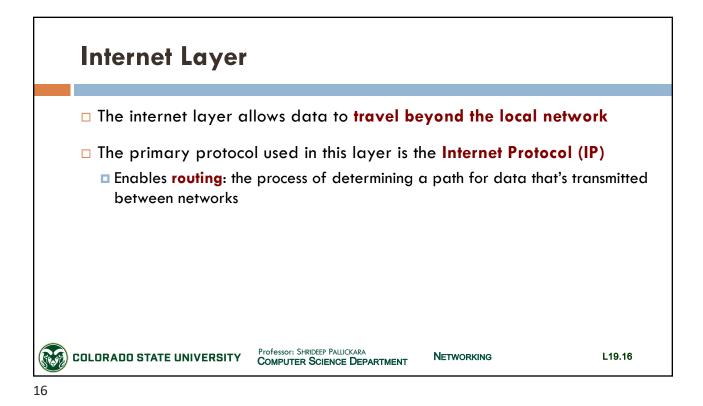

3











































| Depie                          | cting c         | lata se          | gmer                                       | nts sent using  | TCP             |        |
|--------------------------------|-----------------|------------------|--------------------------------------------|-----------------|-----------------|--------|
|                                |                 |                  |                                            |                 |                 |        |
| TCP Transport Layer<br>Segment |                 |                  | Segment<br>Header                          | Segment Data    |                 |        |
| Internet Layer<br>Packet       |                 | Packet<br>Header | Packet Data                                |                 |