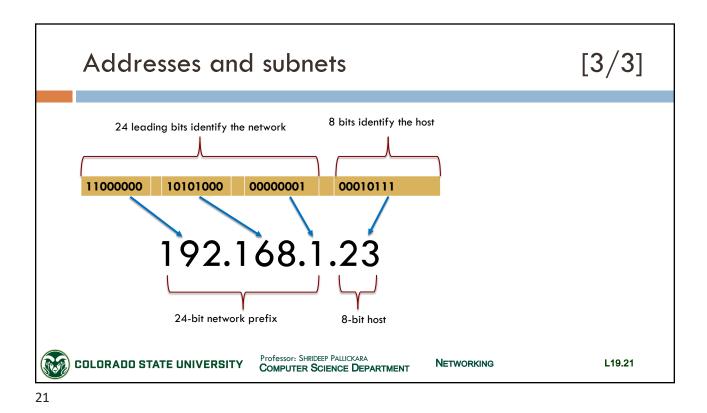

3











































| Depie                          | cting c         | lata se          | gmer                                       | nts sent using  | TCP             |        |
|--------------------------------|-----------------|------------------|--------------------------------------------|-----------------|-----------------|--------|
|                                |                 |                  |                                            |                 |                 |        |
| TCP Transport Layer<br>Segment |                 |                  | Segment<br>Header                          | Segment Data    |                 |        |
| Internet Layer<br>Packet       |                 | Packet<br>Header | Packet Data                                |                 |