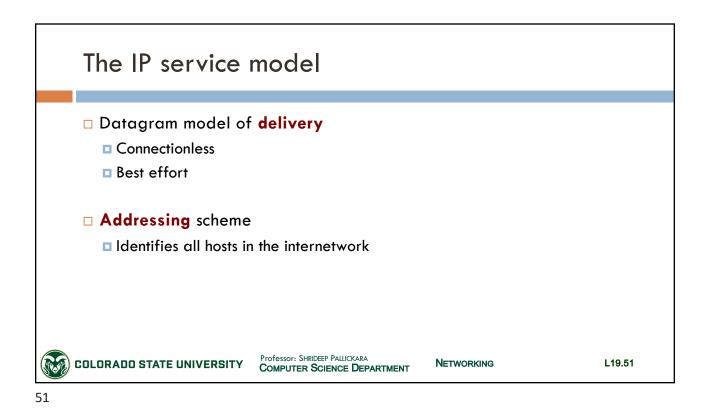

---------------------|--|--|--|--|
| <b>2</b> 1 | File Transfer Protocol (FTP) Command Control                  |  |  |  |  |
| <b>22</b>  | Secure Shell (SSH) Secure Login                               |  |  |  |  |
| <b>25</b>  | Simple Mail Transfer Protocol (SMTP) email delivery           |  |  |  |  |
| <b>53</b>  | Domain Name System (DNS) service                              |  |  |  |  |
| 67, 68     | Dynamic Host Configuration Protocol (DHCP)                    |  |  |  |  |
| □ 80       | Hypertext Transfer Protocol (HTTP) used in the World Wide Web |  |  |  |  |
| □ 123      | Network Time Protocol (NTP)                                   |  |  |  |  |
| □ 161      | Simple Network Management Protocol (SNMP)                     |  |  |  |  |