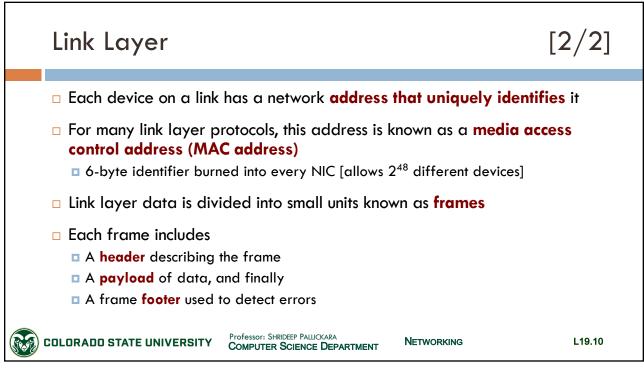

3











































| Depie                          | cting c         | lata se          | gmer                                       | nts sent using  | TCP             |        |
|--------------------------------|-----------------|------------------|--------------------------------------------|-----------------|-----------------|--------|
|                                |                 |                  |                                            |                 |                 |        |
| TCP Transport Layer<br>Segment |                 |                  | Segment<br>Header                          | Segment Data    |                 |        |
| Internet Layer<br>Packet       |                 | Packet<br>Header | Packet Data                                |