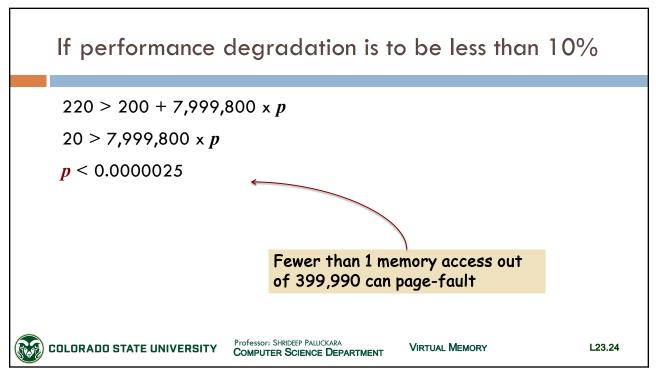

DEMAND PAGING
Computer Science Department
Computer Science Department

19

Dept. Of Computer Science, Colorado State University