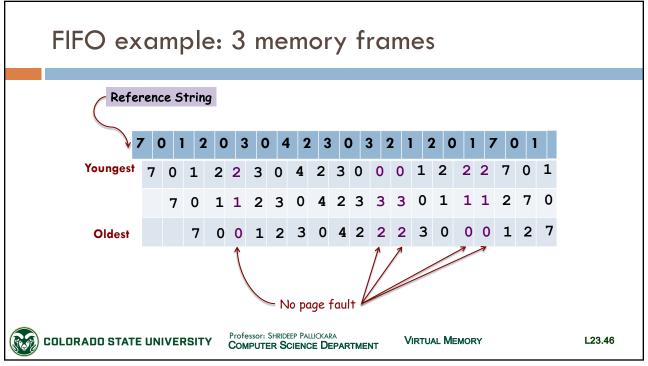

#### Dept. Of Computer Science, Colorado State University

53

| 0 | 2 | 1 | 3 | 5 | 4 | 6 | 3 | 7 | 4 | 7 | 3 | 3 | 5 | 5 | 3 | 1 | 1 | 1 | 7 | 2 | 3 | 4 | 1 |  |
|---|---|---|---|---|---|---|---|---|---|---|---|---|---|---|---|---|---|---|---|---|---|---|---|--|
| 0 | 2 | 1 | 3 | 5 | 4 | 6 | 3 | 7 | 4 | 7 | 3 | 3 | 5 | 5 | 3 | 1 | 1 | 1 | 7 | 2 | 3 | 4 | 1 |  |
|   | 0 | 2 | 1 | 3 | 5 | 4 | 6 | 3 | 7 | 4 | 7 | 7 | 3 | 3 | 5 | 3 | 3 | 3 | 1 | 7 | 2 | 3 | 4 |  |
|   |   | 0 | 2 | 1 | 3 | 5 | 4 | 6 | 3 | 3 | 4 | 4 | 7 | 7 | 7 | 5 | 5 | 5 | 3 | 1 | 7 | 2 | 3 |  |
|   |   |   | 0 | 2 | 1 | 3 | 5 | 4 | 6 | 6 | 6 | 6 | 4 | 4 | 4 | 7 | 7 | 7 | 5 | 3 | 1 | 7 | 2 |  |
|   |   |   |   | 0 | 2 | 1 | 1 | 5 | 5 | 5 | 5 | 5 | 6 | 6 | 6 | 4 | 4 | 4 | 4 | 5 | 5 | 1 | 7 |  |
|   |   |   |   |   | 0 | 2 | 2 | 1 | 1 | 1 | 1 | 1 | 1 | 1 | 1 | 6 | 6 | 6 | 6 | 4 | 4 | 5 | 5 |  |
|   |   |   |   |   |   | 0 | 0 | 2 | 2 | 2 | 2 | 2 | 2 | 2 | 2 | 2 | 2 | 2 | 2 | 6 | 6 | 6 | 6 |  |
|   |   |   |   |   |   |   |   | 0 | 0 | 0 | 0 | 0 | 0 | 0 | 0 | 0 | 0 | 0 | 0 | 0 | 0 | 0 | 0 |  |
|   |   |   |   |   |   |   |   |   |   |   |   |   |   |   |   |   |   |   |   |   |   |   |   |  |