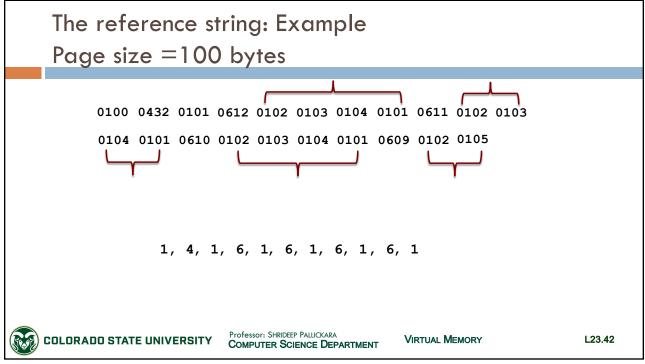

DEMAND PAGING
Computer Science Department
Computer Science Department

































19



Dept. Of Computer Science, Colorado State University



















#### Dept. Of Computer Science, Colorado State University









# Dept. Of Computer Science, Colorado State University













SLIDES CREATED BY: SHRIDEEP PALLICKARA





## Dept. Of Computer Science, Colorado State University









#### Dept. Of Computer Science, Colorado State University



















53



| 0 | 2 | 1 | 3 | 5 | 4 | 6 | 3 | 7 | 4 | 7 | 3 | 3 | 5 | 5 | 3 | 1 | 1 | 1 | 7 | 2 | 3 | 4 | 1 |  |
|---|---|---|---|---|---|---|---|---|---|---|---|---|---|---|---|---|---|---|---|---|---|---|---|--|
| 0 | 2 | 1 | 3 | 5 | 4 | 6 | 3 | 7 | 4 | 7 | 3 | 3 | 5 | 5 | 3 | 1 | 1 | 1 | 7 | 2 | 3 | 4 | 1 |  |
|   | 0 | 2 | 1 | 3 | 5 | 4 | 6 | 3 | 7 | 4 | 7 | 7 | 3 | 3 | 5 | 3 | 3 | 3 | 1 | 7 | 2 | 3 | 4 |  |
|   |   | 0 | 2 | 1 | 3 | 5 | 4 | 6 | 3 | 3 | 4 | 4 | 7 | 7 | 7 | 5 | 5 | 5 | 3 | 1 | 7 | 2 | 3 |  |
|   |   |   | 0 | 2 | 1 | 3 | 5 | 4 | 6 | 6 | 6 | 6 | 4 | 4 | 4 | 7 | 7 | 7 | 5 | 3 | 1 | 7 | 2 |  |
|   |   |   |   | 0 | 2 | 1 | 1 | 5 | 5 | 5 | 5 | 5 | 6 | 6 | 6 | 4 | 4 | 4 | 4 | 5 | 5 | 1 | 7 |  |
|