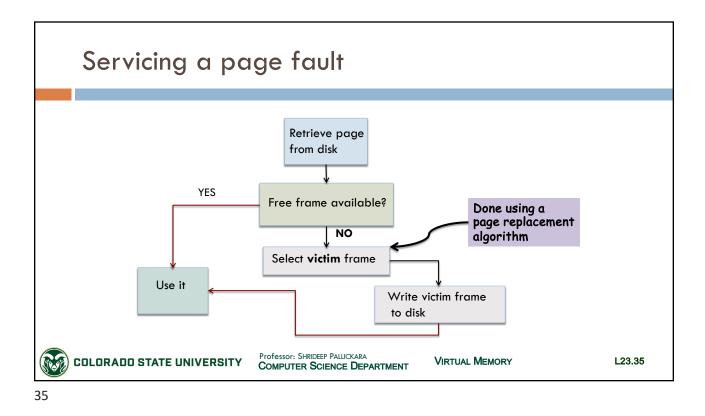

DEMAND PAGING
Computer Science Department
Computer Science Department

































19



Dept. Of Computer Science, Colorado State University



















#### Dept. Of Computer Science, Colorado State University









# Dept. Of Computer Science, Colorado State University













SLIDES CREATED BY: SHRIDEEP PALLICKARA





## Dept. Of Computer Science, Colorado State University









#### Dept. Of Computer Science, Colorado State University



















53



| 0 | 2 | 1 | 3 | 5 | 4 | 6 | 3 | 7 | 4 | 7 | 3 | 3 | 5 | 5 | 3 | 1 | 1 | 1 | 7 | 2 | 3 | 4 | 1 |  |
|---|---|---|---|---|---|---|---|---|---|---|---|---|---|---|---|---|---|---|---|---|---|---|---|--|
| 0 | 2 | 1 | 3 | 5 | 4 | 6 | 3 | 7 | 4 | 7 | 3 | 3 | 5 | 5 | 3 | 1 | 1 | 1 | 7 | 2 | 3 | 4 | 1 |  |
|   | 0 | 2 | 1 | 3 | 5 | 4 | 6 | 3 | 7 | 4 | 7 | 7 | 3 | 3 | 5 | 3 | 3 | 3 | 1 | 7 | 2 | 3 | 4 |  |
|   |   | 0 | 2 | 1 | 3 | 5 | 4 | 6 | 3 | 3 | 4 | 4 | 7 | 7 | 7 | 5 | 5 | 5 | 3 | 1 | 7 | 2 | 3 |  |
|   |   |   | 0 | 2 | 1 | 3 | 5 | 4 | 6 | 6 | 6 | 6 | 4 | 4 | 4 | 7 | 7 | 7 | 5 | 3 | 1 | 7 | 2