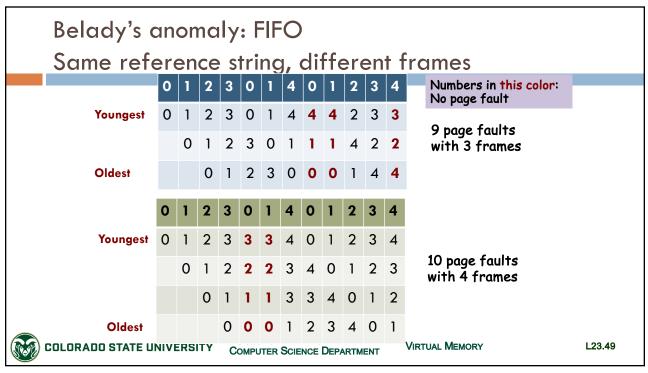

#### Dept. Of Computer Science, Colorado State University

53

| 0 | 2 | 1 | 3 | 5 | 4 | 6 | 3 | 7 | 4 | 7 | 3 | 3 | 5 | 5 | 3 | 1 | 1 | 1 | 7 | 2 | 3 | 4 | 1 |  |
|---|---|---|---|---|---|---|---|---|---|---|---|---|---|---|---|---|---|---|---|---|---|---|---|--|
| 0 | 2 | 1 | 3 | 5 | 4 | 6 | 3 | 7 | 4 | 7 | 3 | 3 | 5 | 5 | 3 | 1 | 1 | 1 | 7 | 2 | 3 | 4 | 1 |  |
|   | 0 | 2 | 1 | 3 | 5 | 4 | 6 | 3 | 7 | 4 | 7 | 7 | 3 | 3 | 5 | 3 | 3 | 3 | 1 | 7 | 2 | 3 | 4 |  |
|   |   | 0 | 2 | 1 | 3 | 5 | 4 | 6 | 3 | 3 | 4 | 4 | 7 | 7 | 7 | 5 | 5 | 5 | 3 | 1 | 7 | 2 | 3 |  |
|   |   |   | 0 | 2 | 1 | 3 | 5 | 4 | 6 | 6 | 6 | 6 | 4 | 4 | 4 | 7 | 7 | 7 | 5 | 3 | 1 | 7 | 2 |  |
|   |   |   |   | 0 | 2 | 1 | 1 | 5 | 5 | 5 | 5 | 5 | 6 | 6 | 6 | 4 | 4 | 4 | 4 | 5 | 5 | 1 | 7 |  |
|   |   |   |   |   | 0 | 2 | 2 | 1 | 1 | 1 | 1 | 1 | 1 | 1 | 1 | 6 | 6 | 6 | 6 | 4 | 4 | 5 | 5 |  |
|   |   |   |   |   |   | 0 | 0 | 2 | 2 | 2 | 2 | 2 | 2 | 2 | 2 | 2 | 2 | 2 | 2 | 6 | 6 | 6 | 6 |  |
|   |   |   |   |   |   |   |   | 0 | 0 | 0 | 0 | 0 | 0 | 0 | 0 | 0 | 0 | 0 | 0 | 0 | 0 | 0 | 0 |  |
|   |   |   |   |   |   |   |   |   |   |   |   |   |   |   |   |   |   |   |   |   |   |   |   |  |