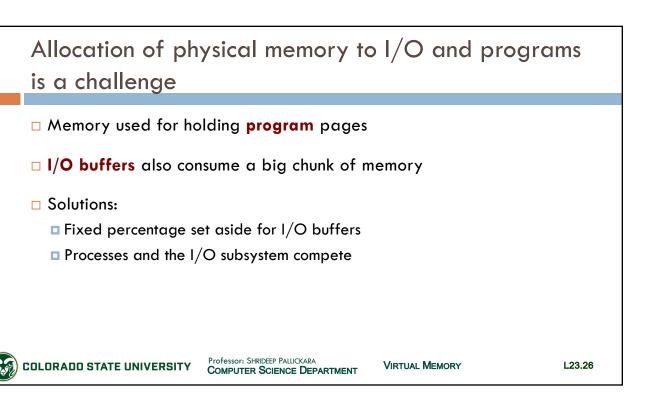

DEMAND PAGING
Computer Science Department
Computer Science Department

19

Dept. Of Computer Science, Colorado State University