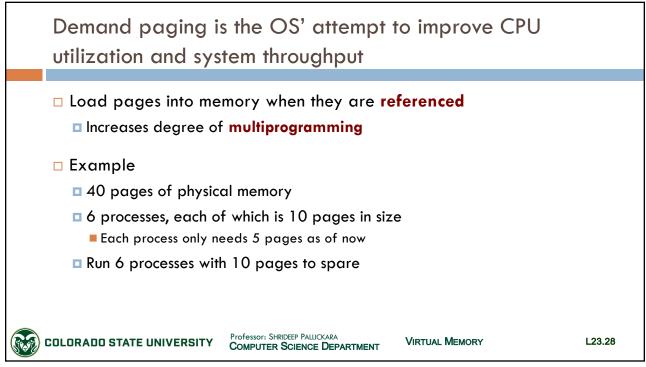

DEMAND PAGING
Computer Science Department
Computer Science Department

19

Dept. Of Computer Science, Colorado State University