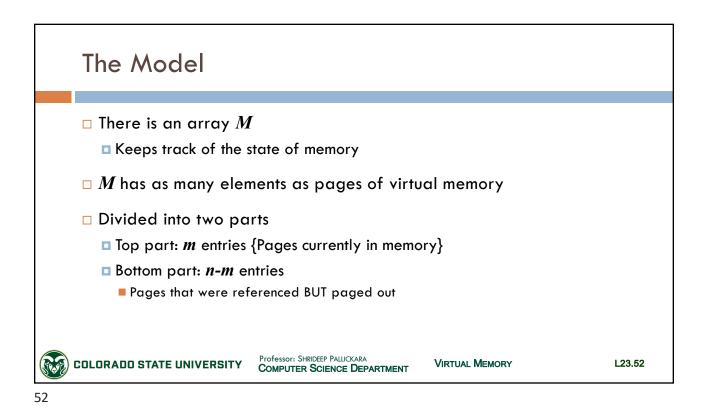

DEMAND PAGING
Computer Science Department
Computer Science Department

































19



Dept. Of Computer Science, Colorado State University



















#### Dept. Of Computer Science, Colorado State University









# Dept. Of Computer Science, Colorado State University













SLIDES CREATED BY: SHRIDEEP PALLICKARA





## Dept. Of Computer Science, Colorado State University









#### Dept. Of Computer Science, Colorado State University



















53



| 0 | 2 | 1 | 3 | 5 | 4 | 6 | 3 | 7 | 4 | 7 | 3 | 3 | 5 | 5 | 3 | 1 | 1 | 1 | 7 | 2 | 3 | 4 | 1 |  |
|---|---|---|---|---|---|---|---|---|---|---|---|---|---|---|---|---|---|---|---|---|---|---|---|--|
| 0 | 2 | 1 | 3 | 5 | 4 | 6 | 3 | 7 | 4 | 7 | 3 | 3 | 5 | 5 | 3 | 1 | 1 | 1 | 7 | 2 | 3 | 4 | 1 |  |
|   | 0 | 2 | 1 | 3 | 5 | 4 | 6 | 3 | 7 | 4 | 7 | 7 | 3 | 3 | 5 | 3 | 3 | 3 | 1 | 7 | 2 | 3 | 4 |  |
|   |   | 0 | 2 | 1 | 3 | 5 | 4 | 6 | 3 | 3 | 4 | 4 | 7 | 7 | 7 | 5 | 5 | 5 | 3 | 1 | 7 | 2 | 3 |  |
|   |   |   | 0 | 2 | 1 | 3 | 5 | 4 | 6 | 6 | 6 | 6 | 4 | 4 | 4 | 7 | 7 | 7 | 5 | 3 | 1 | 7 | 2 |  |
|   |   |   |   | 0 | 2 | 1 | 1 | 5 | 5 | 5 | 5 | 5 | 6 | 6 | 6 | 4 | 4 | 4 | 4 | 5 | 5 | 1 | 7 |  |
|   |   |   |   |   | 0 | 2 | 2 | 1 | 1 | 1 | 1 | 1 | 1 | 1 | 1 | 6 | 6 | 6 | 6 | 4