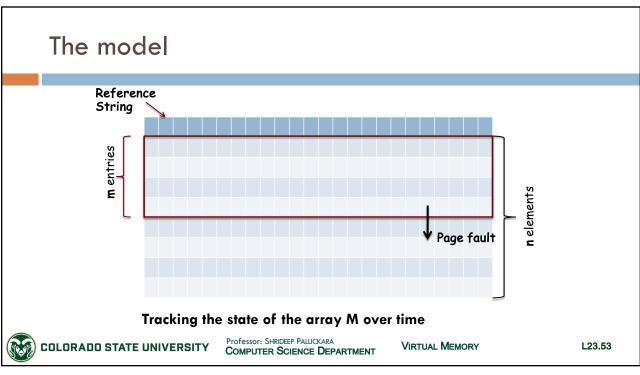

DEMAND PAGING
Computer Science Department
Computer Science Department

































19



Dept. Of Computer Science, Colorado State University



















#### Dept. Of Computer Science, Colorado State University









# Dept. Of Computer Science, Colorado State University













SLIDES CREATED BY: SHRIDEEP PALLICKARA





## Dept. Of Computer Science, Colorado State University









#### Dept. Of Computer Science, Colorado State University



















53



| 0 | 2 | 1 | 3 | 5 | 4 | 6 | 3 | 7 | 4 | 7 | 3 | 3 | 5 | 5 | 3 | 1 | 1 | 1 | 7 | 2 | 3 | 4 | 1 |  |
|---|---|---|---|---|---|---|---|---|---|---|---|---|---|---|---|---|---|---|---|---|---|---|---|--|
| 0 | 2 | 1 | 3 | 5 | 4 | 6 | 3 | 7 | 4 | 7 | 3 | 3 | 5 | 5 | 3 | 1 | 1 | 1 | 7 | 2 | 3 | 4 | 1 |  |
|   | 0 | 2 | 1 | 3 | 5 | 4 | 6 | 3 | 7 | 4 | 7 | 7 | 3 | 3 | 5 | 3 | 3 | 3 | 1 | 7 | 2 | 3 | 4 |  |
|   |   | 0 | 2 | 1 | 3 | 5 | 4 | 6 | 3 | 3 | 4 | 4 | 7 | 7 | 7 | 5 | 5 | 5 | 3 | 1 | 7 | 2 | 3 |  |
|   |   |   | 0 | 2 | 1 | 3 | 5 | 4 | 6 | 6 | 6 | 6 | 4 | 4 | 4 | 7 | 7 | 7 | 5 | 3 | 1 | 7 | 2 |  |
|   |   |   |   | 0 | 2 | 1 | 1 | 5 | 5 | 5 | 5 | 5 | 6 | 6 | 6 | 4 | 4 | 4 | 4 | 5 | 5 | 1 | 7 |  |
|   |   |   |   |   | 0 | 2 | 2 | 1 | 1 | 1 | 1 | 1 | 1 | 1 | 1 | 6 | 6 | 6 | 6 | 4 |