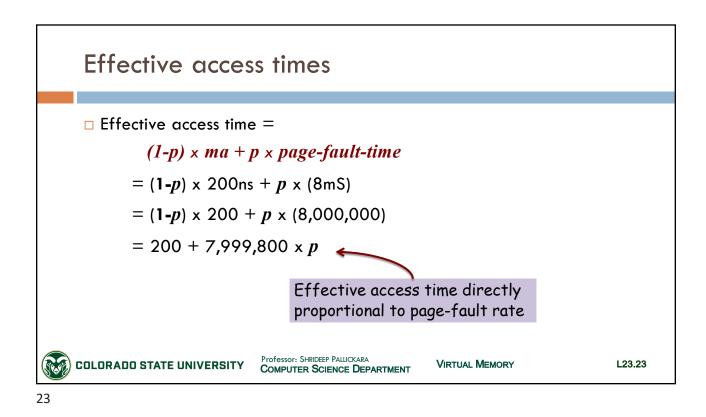

DEMAND PAGING
Computer Science Department
Computer Science Department

19

Dept. Of Computer Science, Colorado State University