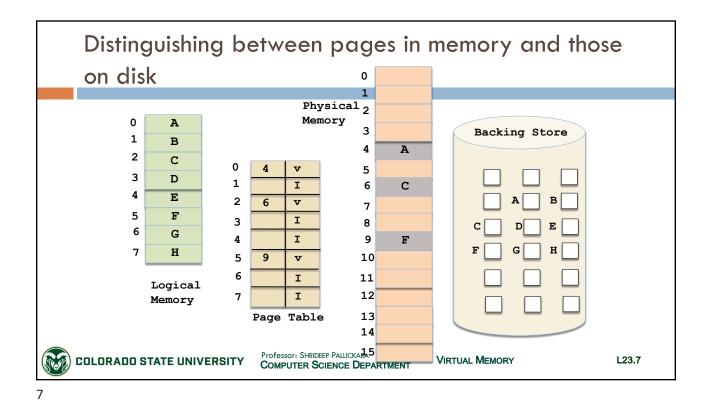

DEMAND PAGING
Computer Science Department
Computer Science Department

































19



Dept. Of Computer Science, Colorado State University



















#### Dept. Of Computer Science, Colorado State University









# Dept. Of Computer Science, Colorado State University













SLIDES CREATED BY: SHRIDEEP PALLICKARA





## Dept. Of Computer Science, Colorado State University









#### Dept. Of Computer Science, Colorado State University



















53



| 0 | 2 | 1 | 3 | 5 | 4 | 6 | 3 | 7 | 4 | 7 | 3 | 3 | 5 | 5 | 3 | 1 | 1 | 1 | 7 | 2 | 3 | 4 | 1 |  |
|---|---|---|---|---|---|---|---|---|---|---|---|---|---|---|---|---|---|---|---|---|---|---|---|--|
| 0 | 2 | 1 | 3 | 5 | 4 | 6 | 3 | 7 | 4 | 7 | 3 | 3 | 5 | 5 | 3 | 1 | 1 | 1 | 7 | 2 | 3 | 4 | 1 |  |
|   | 0 | 2 | 1 | 3 | 5 | 4 | 6 | 3 | 7 | 4 | 7 | 7 | 3 | 3 | 5 |