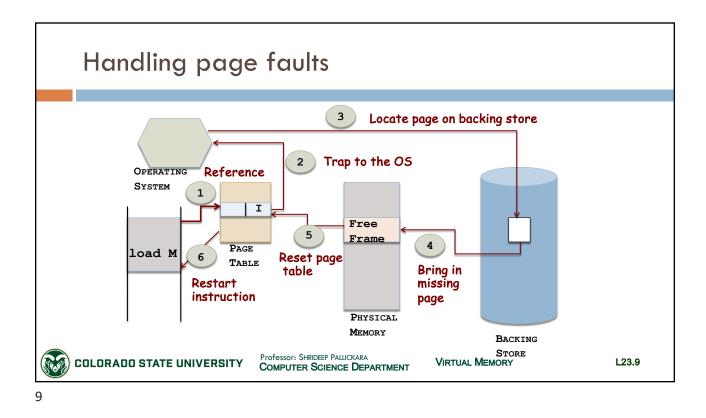

DEMAND PAGING
Computer Science Department
Computer Science Department

































19



Dept. Of Computer Science, Colorado State University



















#### Dept. Of Computer Science, Colorado State University









# Dept. Of Computer Science, Colorado State University













SLIDES CREATED BY: SHRIDEEP PALLICKARA





## Dept. Of Computer Science, Colorado State University









#### Dept. Of Computer Science, Colorado State University



















53



| 0 | 2 | 1 | 3 | 5 | 4 | 6 | 3 | 7 | 4 | 7 | 3 | 3 | 5 | 5 | 3 | 1 | 1 | 1 | 7 | 2 | 3 | 4 | 1 |  |
|---|---|---|---|---|---|---|---|---|---|---|---|---|---|---|---|---|---|---|---|---|---|---|---|--|
| 0 | 2 | 1 | 3 | 5 | 4 | 6 | 3 | 7 | 4 | 7 | 3 | 3 | 5 | 5 | 3 | 1 | 1 | 1 | 7 | 2 | 3 | 4 | 1 |  |
|   | 0 | 2 | 1 | 3 | 5 | 4 | 6 | 3 | 7 | 4 | 7 | 7 | 3 | 3 | 5 | 3 |